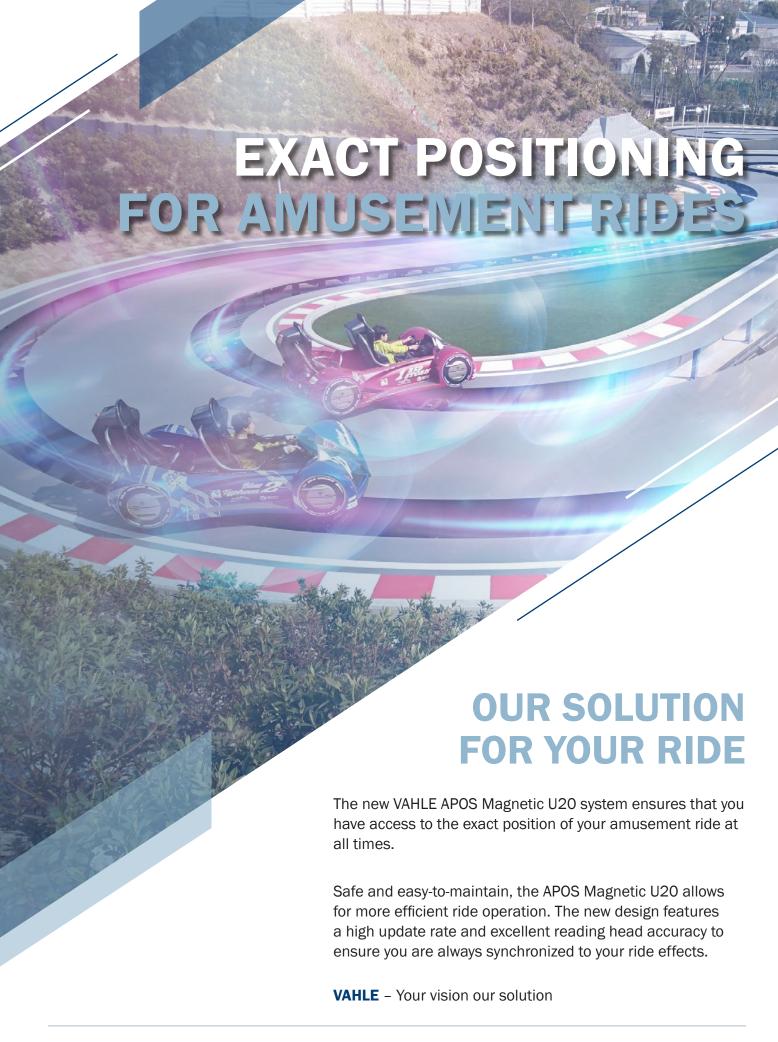

# **POSITIONING YOUR RIDE**

Ride systems have adapted rapidly in recent years — in every sense of the word. Attractions are faster, higher and more spectacular than ever before. In response, we have continued to develop and expand our technology to meet the growing industry needs. The VAHLE positioning system measures the exact position of each individual cart on the ride's course.