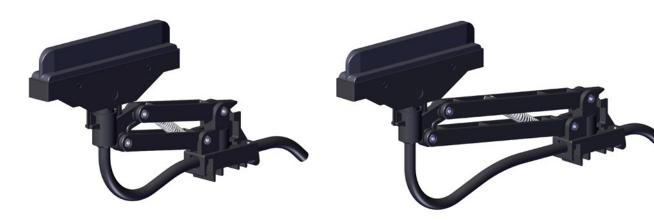

#### **Technical Details:**

The system consists of the magnetic operating reading head and support profile with code rail and sliding band. The track-guided reading head and flexible code tape allow the position to be detected at any point on the code tape in three-dimensional systems. The absolute position value is forwarded to the customer PLC via interface.

#### **Reading head**

short arm version (standard)

#### **Reading head**

long arm version (higher tolerances)